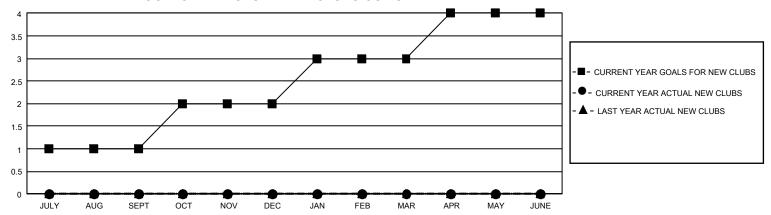

## GOALS AND ACTUAL NEW CLUBS CUMULATIVE

## GMT Constitutional Area 5 - C, Group B

REPORT DOES NOT INCLUDE CLUBS IN UNDISTRICTED AREAS.

| Clubs                 |               |           |               | Members               |                          |                         |                                              |
|-----------------------|---------------|-----------|---------------|-----------------------|--------------------------|-------------------------|----------------------------------------------|
| RESULTS FOR 2022-2023 |               |           |               | RESULTS FOR 2022-2023 |                          |                         |                                              |
| QUARTER               | NEW CLUB GOAL | NEW CLUBS | DROPPED CLUBS | QUARTER ME            | EMBER GROWTH NET<br>GOAL | MEMBER GROWTH<br>ACTUAL | DROPPED MEMBERS ACTUAL (including transfers) |
| JULY/AUG/SEPT         | 3             | 0         | 3             | JULY/AUG/SEPT         | 563                      | 261                     | 53                                           |
| OCT/NOV/DEC           | 3             | 0         | 0             | OCT/NOV/DEC           | 303                      | 197                     | 15                                           |
| JAN/FEB/MAR           | 3             | 0         | 0             | JAN/FEB/MAR           | 203                      | 0                       | 0                                            |
| APR/MAY/JUNE          | 3             | 0         | 0             | APR/MAY/JUNE          | 43                       | 0                       | 0                                            |