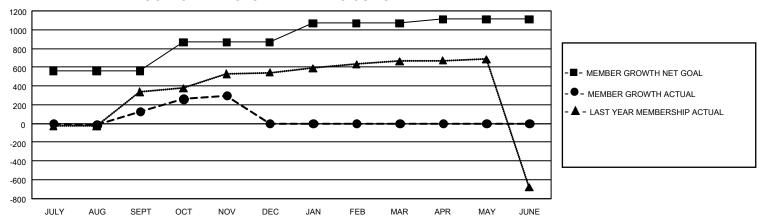

## GOALS AND ACTUAL MEMBERS CUMULATIVE

| DROPPED CLUBS: 3 |    | 123 CLUBS OF 314 ADDED 1<br>OR MORE NEW MEMBERS | GENDER DISTRIBUTION                |                |  |
|------------------|----|-------------------------------------------------|------------------------------------|----------------|--|
|                  |    |                                                 | MALE                               | 4,235 (58.88%) |  |
|                  |    |                                                 | FEMALE                             | 2,957 (41.12%) |  |
| DROPPED MEMBERS  |    |                                                 | NON BINARY                         | 0 (0.00%)      |  |
| DECEASED         | 3  |                                                 | PREFER NOT TO ANSWER               | 0 (0.00%)      |  |
| CLUB CANCELLED   | 0  |                                                 | TOTAL FAMILY UNIT MEMBERS          | 3 469          |  |
| OTHER            | 65 | CLICK HERE FOR                                  | TOTAL TARMET OTHER MEMBERS         |                |  |
| TOTAL            | 68 | CUMULATIVE MEMBERSHIP DATA                      | FAMILY MEMBERS PAYING HALF DUES 24 |                |  |

## GMT Constitutional Area 5 - C, Group B

REPORT DOES NOT INCLUDE CLUBS IN UNDISTRICTED AREAS.

| Clubs                 |               |           |               | Members               |                          |                         |                                              |
|-----------------------|---------------|-----------|---------------|-----------------------|--------------------------|-------------------------|----------------------------------------------|
| RESULTS FOR 2022-2023 |               |           |               | RESULTS FOR 2022-2023 |                          |                         |                                              |
| QUARTER               | NEW CLUB GOAL | NEW CLUBS | DROPPED CLUBS | QUARTER ME            | EMBER GROWTH NET<br>GOAL | MEMBER GROWTH<br>ACTUAL | DROPPED MEMBERS ACTUAL (including transfers) |
| JULY/AUG/SEPT         | 3             | 0         | 3             | JULY/AUG/SEPT         | 563                      | 261                     | 53                                           |
| OCT/NOV/DEC           | 3             | 0         | 0             | OCT/NOV/DEC           | 303                      | 197                     | 15                                           |
| JAN/FEB/MAR           | 3             | 0         | 0             | JAN/FEB/MAR           | 203                      | 0                       | 0                                            |
| APR/MAY/JUNE          | 3             | 0         | 0             | APR/MAY/JUNE          | 43                       | 0                       | 0                                            |